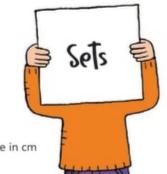

| bize -                     | Age         | Chest | Lewgth | Shoulder | Wais |
|----------------------------|-------------|-------|--------|----------|------|
| 20<br>22<br>24<br>26<br>28 | 2-3 year    | 55    | 39     | 25.6     | 52   |
|                            | 3-4 years   | 56    | 41.5   | 26.4     | 53   |
|                            | 4-5 years   | 57    | 44     | 27.2     | 54   |
|                            | 5-6 years   | 58    | 46.6   | 28       | 55   |
|                            | 7-8 years   | 61    | 49     | 29       | 56.5 |
| 30                         | 8-9 years   | 67    | 51     | 31       | 59.5 |
| 32<br>34<br>36             | 9-10 years  | 70    | 55     | 32.4     | 61.5 |
|                            | 11-12 years | 76    | 59     | 35.2     | 65.5 |
|                            | 13-14 years | 82    | 63     | 38       | 69.5 |