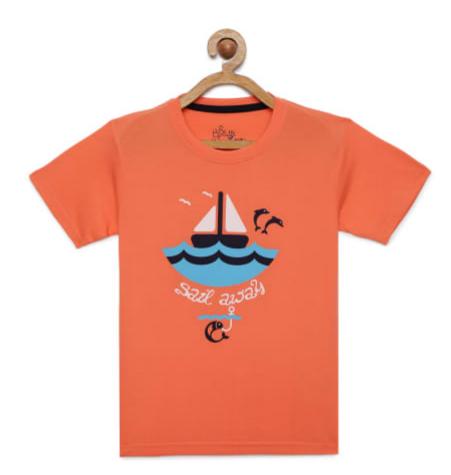

## **B&C Bold And Classic Kids Boys 2-8 Years Light Red/ Dark Blue Sleeves sets with Chest Graphic Detail**

**Boys Casual wear** 

COST: <u>₹269 - ₹269</u>

ð ΰ ů di di đ £ £ Ŧ Ŧ £ ₽ ÷ P F £ Ŷ Ŷ ÷ ů ÷ ₽ Р Ŧ Þ P £ Ŷ ÷  $\mathring{\Psi}$ Ŀ ÷ ÷ Ŧ Ъ Ŧ ዯ Ŧ Ŧ T £ ů ¢ Ŷ ÷ ÷ ₽ Ŧ Ŧ Ŧ Ŧ Ŧ Ţ £ ÷  $\boldsymbol{\vartheta}$ £ ÷ ů ŝ з F Ŧ Ŧ £ Ŧ Ŧ £ 8 3 ů Ŷ ů £ £ Ŧ Ŧ Ŧ Ŧ Þ Ŧ ዥ ů ů ÷ £ £ £, £ £ P Ŧ ۍ Ŧ -P P ů Ŷ ů ÷ £ ÷ £ Ŧ Ŧ Ŧ Ŧ P Ŧ Ŧ