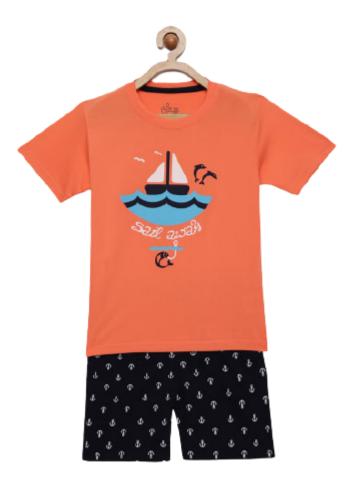

## **B&C Bold And Classic Kids Boys 2-8 Years Light Red/ Dark Blue Sleeves sets with Chest Graphic Detail**

**Boys Casual wear** 

COST: <u>₹269 - ₹269</u>

ð ΰ ů di di đ £ £ Ŧ Ŧ £ ₽ ÷ P F £ Ŷ Ŷ ÷ ů ÷ ₽ Р Ŧ Þ P £ Ŷ ÷  $\mathring{\Psi}$ Ŀ ÷ ÷ Ŧ Ъ Ŧ ዯ Ŧ Ŧ T £ ů ¢ Ŷ ÷ ÷ ₽ Ŧ Ŧ Ŧ Ŧ Ŧ Ţ £ ÷  $\boldsymbol{\vartheta}$ £ ÷ ů ŝ з F Ŧ Ŧ £ Ŧ Ŧ £ 8 3 ů Ŷ ů £ £ Ŧ Ŧ Ŧ Ŧ Þ Ŧ ዥ ů ů ÷ £ £ £, £ £ P Ŧ ۍ Ŧ -P P ů Ŷ ů ÷ £ ÷ £ Ŧ Ŧ Ŧ Ŧ P Ŧ Ŧ