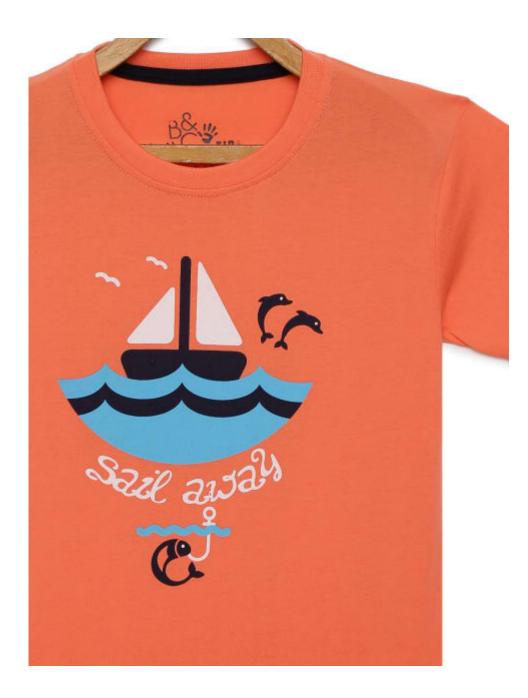

## **B&C Bold And Classic Kids Boys 2-8 Years Light Red/ Dark Blue Sleeves sets with Chest Graphic Detail**

**Boys Casual wear** 

COST: <u>₹269 - ₹269</u>

ð ΰ ů di di đ £ £ Ŧ Ŧ £ ₽ ÷ P F £ Ŷ Ŷ ÷ ů ÷ ₽ Р Ŧ Þ P £ Ŷ ÷  $\mathring{\Psi}$ Ŀ ÷ ÷ Ŧ Ъ Ŧ ዯ Ŧ Ŧ T £ ů ¢ Ŷ ÷ ÷ ₽ Ŧ Ŧ Ŧ Ŧ Ŧ Ţ £ ÷  $\boldsymbol{\vartheta}$ £ ÷ ů ŝ з F Ŧ Ŧ £ Ŧ Ŧ £ 8 3 ů Ŷ ů £ £ Ŧ Ŧ Ŧ Ŧ Þ Ŧ ዥ ů ů ÷ £ £ £, £ £ P Ŧ ۍ Ŧ -P P ů Ŷ ů ÷ £ ÷ £ Ŧ Ŧ Ŧ Ŧ P Ŧ Ŧ