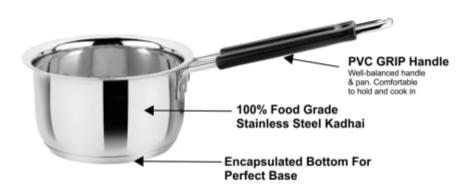

### **Suitable for**

Ideal for making Tea, Coffee, Gravies, Curries, cooking food for infants, reheating food and tadka