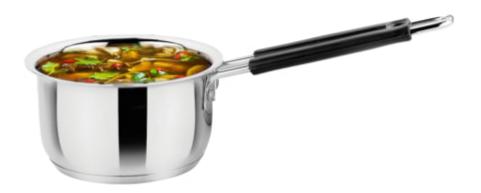

### **Suitable for**

Ideal for making Tea, Coffee, Gravies, Curries, cooking food for infants, reheating food and tadka