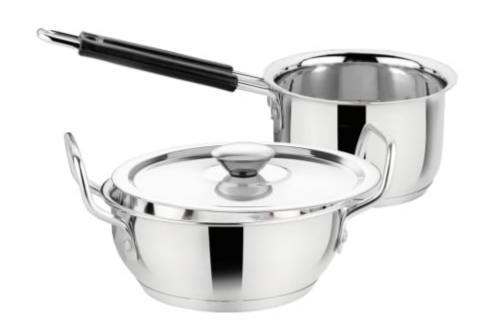

# Prabha Stainless Steel Sauce Pan + Kadhai With Lid Cookware Set Outer Lid (1.5 kg)

**Steel Cookware Set** 

COST: <u>₹1169</u>

### STAINLESS STEEL KADHAI

Deep -Kadhai | 2.0 Ltr.

### **Suitable for**

Ideal for making Tea, Coffee, Gravies, Curries, cooking food for infants, reheating food and tadka