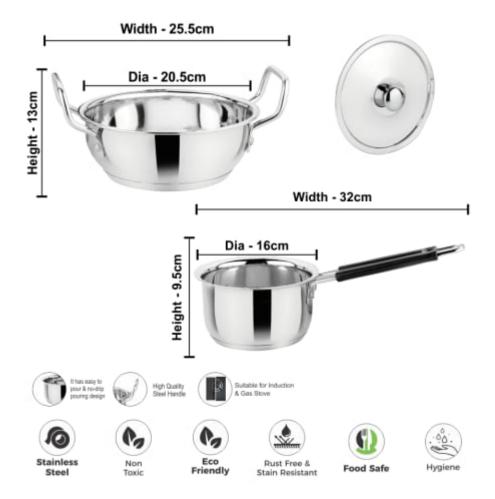

## This Cookware Compatible with Induction & Gas Stove Both

### STAINLESS STEEL KADHAI

Deep -Kadhai | 2.0 Ltr.

### **Suitable for**

Ideal for making Tea, Coffee, Gravies, Curries, cooking food for infants, reheating food and tadka