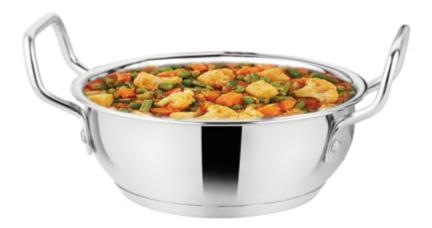

### STAINLESS STEEL KADHAI

Deep -Kadhai | 2.0 Ltr.

#### Suitable for

- Deep Frying Puri, Samosa, Wada, French Fries, Pakora
- Stews, Curries and Korma, Upma, Poha
- Cooking vegetables, Paneer, Seafood, Fish, Chicken, Meat
- Halwa, Rabri, Phirni, Semiya, Kheer