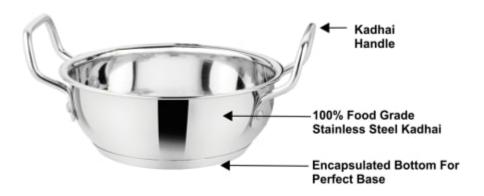

### STAINLESS STEEL KADHAI

Deep -Kadhai | 2.0 Ltr.

#### Suitable for

- Deep Frying Puri, Samosa, Wada, French Fries, Pakora
- Stews, Curries and Korma, Upma, Poha
- Cooking vegetables, Paneer, Seafood, Fish, Chicken, Meat
- Halwa, Rabri, Phirni, Semiya, Kheer